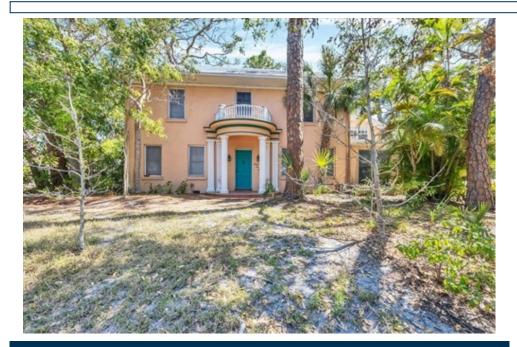

## 2315 McClellan Pkwy, Sarasota, FL 34239

» Beds: 3 | Baths: 3 Full» MLS #: A4648019

» Single Family | 3,066 ft² | Lot: 18,731 ft²
» More Info: 2315McClellanPkwy.lsForSale.com

## Remarks

Rarely available almost 1/2 acre lot in prime location of McClellan Park. This WEST OF TRAIL subdivision is nestled between Osprey Avenue and Orange Avenue. The neighborhood has a park with a walkway that will transport residents easily to Southside Village and its desirable shops and restaurants. The 1935 house has charm, high ceiling and original wood floors, but it does need renovation. Priced at lot value